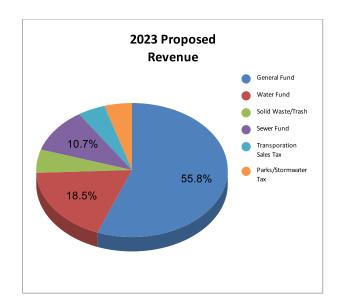

| REVENUE FUNDS                | FY 2023<br>Budget<br>Proposed |
|------------------------------|-------------------------------|
| General Fund                 | \$1,468,608.00                |
| Water Fund                   | 486,111.41                    |
| Solid Waste/Trash            | 147,497.18                    |
| Sewer Fund                   | 282,600.00                    |
| Transporation Sales Tax      | 122,447.07                    |
| Parks/Stormwater Tax         | 122,447.07                    |
| TOTAL REVENUES AND TRANSFERS | 2,629,710.73                  |

# SUMMARY OF ALL REVENUES, TRANSFERS, AND EXPENDITURES BY FUND

| REVENUE FUNDS                     | FY 2017<br>Actuals | FY 2018 Actuals | FY 2019<br>Actuals | FY 2020<br>Actuals | FY 2021<br>Actuals | FY 2022<br>Estimated<br>Actuals | FY 2022<br>Budget<br>Proposed | FY 2023<br>Budget<br>Proposed | FY 2022/2023<br>Budget<br>Difference | %    |
|-----------------------------------|--------------------|-----------------|--------------------|--------------------|--------------------|---------------------------------|-------------------------------|-------------------------------|--------------------------------------|------|
| General Fund                      | 1,217,193.37       | 1,263,982.58    | 1,199,511.26       | 1,199,511.26       | 1,359,803.85       | 1,869,057.82                    | 1,354,038.26                  | 1,468,608.00                  | 114,569.74                           | -8%  |
| Water Fund                        | 630,763.35         | 638,394.58      | 747,231.61         | 418,801.68         | 460,402.03         | 419,236.82                      | 411,621.81                    | 486,111.41                    | 74,489.60                            | -15% |
| Trash Service/Refuse              | 0.00               | 0.00            | 108,381.84         | 128,281.47         | 163,121.86         | 145,086.87                      | 147,497.18                    | 147,497.18                    | 0.00                                 | 0%   |
| Waste Water Fund                  | 352,653.91         | 360,782.01      | 866.84             | 244,107.16         | 268,573.75         | 245,101.54                      | 268,573.75                    | 282,600.00                    | 14,026.25                            | -5%  |
| Transportation Sales Tax          | 101,464.05         | 90,314.19       | 126,659.42         | 100,100.00         | 127,610.99         | 143,608.47                      | 122,447.07                    | 122,447.07                    | 0.00                                 | 0%   |
| Parks and Stormwater Sales Tax    | 0.00               | 0.00            | 0.00               | 0.00               | 0.00               | 2,500.00                        | 122,447.07                    | 122,447.07                    | 0.00                                 | 0%   |
| TOTAL REVENUES &<br>TRANSFERS     | 2,302,074.68       | 2,353,473.36    | 2,182,650.97       | 2,090,801.57       | 2,379,512.48       | 2,824,591.52                    | 2,304,178.07                  | 2,629,710.73                  | 203,085.59                           | -12% |
| LESS: Transfers In                | 45,000.00          | 0.00            | 0.00               | 0.00               | 0.00               | 0.00                            |                               |                               | 0.00                                 |      |
| TOTAL REVENUES                    | 2,257,074.68       | 2,353,473.36    | 2,182,650.97       | 2,090,801.57       | 2,379,512.48       | 2,824,591.52                    | 2,304,178.07                  | 2,629,710.73                  | 325,532.66                           | -12% |
| EXPENDITURE/EXPENSE FUNDS         | FY 2017<br>Actuals | FY 2018 Actuals | FY 2019<br>Actuals | FY 2020 Budget     | FY 2021<br>Actuals | FY 2022<br>Estimated<br>Actuals | FY 2022<br>Budget<br>Proposed | FY 2023<br>Budget<br>Proposed | FY 2022/2023<br>Budget<br>Difference |      |
| General Fund                      | 1,338,840.55       | 1,557,133.93    | 1,471,035.39       | 1,203,604.03       | 1,359,803.85       | 1,379,963.99                    | 1,379,963.99                  | 1,468,376.99                  | 88,413.00                            | -6%  |
| Water Fund                        | 313,060.61         | 339,322.14      | 333,693.59         | 541,277.39         | 460,402.03         | 325,428.11                      | 411,621.81                    | 464,868.00                    | 53,246.19                            | -11% |
| Trash Service/Refuse              | 0.00               | 0.00            | 0.00               | 139,618.70         | 163,121.86         | 158,626.09                      | 152,079.31                    | 152,079.31                    | 0.00                                 | 0%   |
| Waste Water Fund                  | 117,182.44         | 175,313.98      | 150,146.74         | 164,166.46         | 268,573.75         | 296,197.04                      | 183,909.02                    | 284,410.00                    | 100,500.98                           | -35% |
| Transportation Sales Tax          | 25,367.71          | 47,267.50       | 32,000.00          | 32,000.00          | 127,610.99         | 30,000.00                       | 122,447.07                    | 136,662.00                    | 14,214.93                            | -10% |
| Stormwater/Parks Tax              | 0.00               | 0.00            | 0.00               | 0.00               | 0.00               | 1,500.00                        | 40,000.00                     | 80,000.00                     | 40,000.00                            | -50% |
| TOTAL EXPEND/EXP AND<br>TRANSFERS | 1,794,451.31       | 2,119,037.55    | 1,986,875.72       | 2,080,666.58       | 2,379,512.48       | 2,191,715.23                    | 2,290,021.20                  | 2,586,396.30                  | 296,375.10                           | 4%   |
| LESS: Transfers Out:              | 0.00               | 0.00            | 0.00               | 0.00               | 0.00               | 0.00                            | 0.00                          | 0.00                          | 0.00                                 |      |
| TOTAL<br>EXPENDITURES/EXPENSES    | 1,794,451.31       | 2,119,037.55    | 1,986,875.72       | 2,080,666.58       | 2,379,512.48       | 2,191,715.23                    | 2,290,021.20                  | 2,586,396.30                  | 296,375.10                           | 4%   |