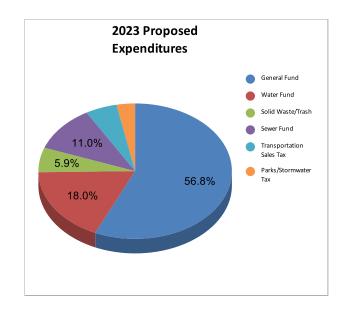

| EXPENDITURE/EXPENSE FUNDS      | FY 2023<br>Budget<br>Proposed |
|--------------------------------|-------------------------------|
| General Fund                   | 1,468,376.99                  |
| Water Fund                     | 464,868.00                    |
| Solid Waste/Trash              | 152,079.31                    |
| Sewer Fund                     | 284,410.00                    |
| Transportation Sales Tax       | 136,662.00                    |
| Parks/Stormwater Tax           | 80,000.00                     |
| TOTAL EXPEND/EXP AND TRANSFERS | 2,586,396.30                  |

# SUMMARY OF ALL REVENUES, TRANSFERS, AND EXPENDITURES BY FUND

| REVENUE FUNDS                     | FY 2017<br>Actuals | FY 2018 Actuals | FY 2019<br>Actuals | FY 2020<br>Actuals | FY 2021<br>Actuals | FY 2022<br>Estimated<br>Actuals | FY 2022<br>Budget<br>Proposed | FY 2023<br>Budget<br>Proposed | FY 2022/2023<br>Budget<br>Difference | %    |
|-----------------------------------|--------------------|-----------------|--------------------|--------------------|--------------------|---------------------------------|-------------------------------|-------------------------------|--------------------------------------|------|
| General Fund                      | 1,217,193.37       | 1,263,982.58    | 1,199,511.26       | 1,199,511.26       | 1,359,803.85       | 1,869,057.82                    | 1,354,038.26                  | 1,468,608.00                  | 114,569.74                           | -8%  |
| Water Fund                        | 630,763.35         | 638,394.58      | 747,231.61         | 418,801.68         | 460,402.03         | 419,236.82                      | 411,621.81                    | 486,111.41                    | 74,489.60                            | -15% |
| Trash Service/Refuse              | 0.00               | 0.00            | 108,381.84         | 128,281.47         | 163,121.86         | 145,086.87                      | 147,497.18                    | 147,497.18                    | 0.00                                 | 0%   |
| Waste Water Fund                  | 352,653.91         | 360,782.01      | 866.84             | 244,107.16         | 268,573.75         | 245,101.54                      | 268,573.75                    | 282,600.00                    | 14,026.25                            | -5%  |
| Transportation Sales Tax          | 101,464.05         | 90,314.19       | 126,659.42         | 100,100.00         | 127,610.99         | 143,608.47                      | 122,447.07                    | 122,447.07                    | 0.00                                 | 0%   |
| Parks and Stormwater Sales Tax    | 0.00               | 0.00            | 0.00               | 0.00               | 0.00               | 2,500.00                        | 122,447.07                    | 122,447.07                    | 0.00                                 | 0%   |
| TOTAL REVENUES &<br>TRANSFERS     | 2,302,074.68       | 2,353,473.36    | 2,182,650.97       | 2,090,801.57       | 2,379,512.48       | 2,824,591.52                    | 2,304,178.07                  | 2,629,710.73                  | 203,085.59                           | -12% |
| LESS: Transfers In                | 45,000.00          | 0.00            | 0.00               | 0.00               | 0.00               | 0.00                            |                               |                               | 0.00                                 |      |
| TOTAL REVENUES                    | 2,257,074.68       | 2,353,473.36    | 2,182,650.97       | 2,090,801.57       | 2,379,512.48       | 2,824,591.52                    | 2,304,178.07                  | 2,629,710.73                  | 325,532.66                           | -12% |
| EXPENDITURE/EXPENSE FUNDS         | FY 2017<br>Actuals | FY 2018 Actuals | FY 2019<br>Actuals | FY 2020 Budget     | FY 2021<br>Actuals | FY 2022<br>Estimated<br>Actuals | FY 2022<br>Budget<br>Proposed | FY 2023<br>Budget<br>Proposed | FY 2022/2023<br>Budget<br>Difference |      |
| General Fund                      | 1,338,840.55       | 1,557,133.93    | 1,471,035.39       | 1,203,604.03       | 1,359,803.85       | 1,379,963.99                    | 1,379,963.99                  | 1,468,376.99                  | 88,413.00                            | -6%  |
| Water Fund                        | 313,060.61         | 339,322.14      | 333,693.59         | 541,277.39         | 460,402.03         | 325,428.11                      | 411,621.81                    | 464,868.00                    | 53,246.19                            | -11% |
| Trash Service/Refuse              | 0.00               | 0.00            | 0.00               | 139,618.70         | 163,121.86         | 158,626.09                      | 152,079.31                    | 152,079.31                    | 0.00                                 | 0%   |
| Waste Water Fund                  | 117,182.44         | 175,313.98      | 150,146.74         | 164,166.46         | 268,573.75         | 296,197.04                      | 183,909.02                    | 284,410.00                    | 100,500.98                           | -35% |
| Transportation Sales Tax          | 25,367.71          | 47,267.50       | 32,000.00          | 32,000.00          | 127,610.99         | 30,000.00                       | 122,447.07                    | 136,662.00                    | 14,214.93                            | -10% |
| Stormwater/Parks Tax              | 0.00               | 0.00            | 0.00               | 0.00               | 0.00               | 1,500.00                        | 40,000.00                     | 80,000.00                     | 40,000.00                            | -50% |
| TOTAL EXPEND/EXP AND<br>TRANSFERS | 1,794,451.31       | 2,119,037.55    | 1,986,875.72       | 2,080,666.58       | 2,379,512.48       | 2,191,715.23                    | 2,290,021.20                  | 2,586,396.30                  | 296,375.10                           | 4%   |
| LESS: Transfers Out:              | 0.00               | 0.00            | 0.00               | 0.00               | 0.00               | 0.00                            | 0.00                          | 0.00                          | 0.00                                 |      |
| TOTAL<br>EXPENDITURES/EXPENSES    | 1,794,451.31       | 2,119,037.55    | 1,986,875.72       | 2,080,666.58       | 2,379,512.48       | 2,191,715.23                    | 2,290,021.20                  | 2,586,396.30                  | 296,375.10                           | 4%   |